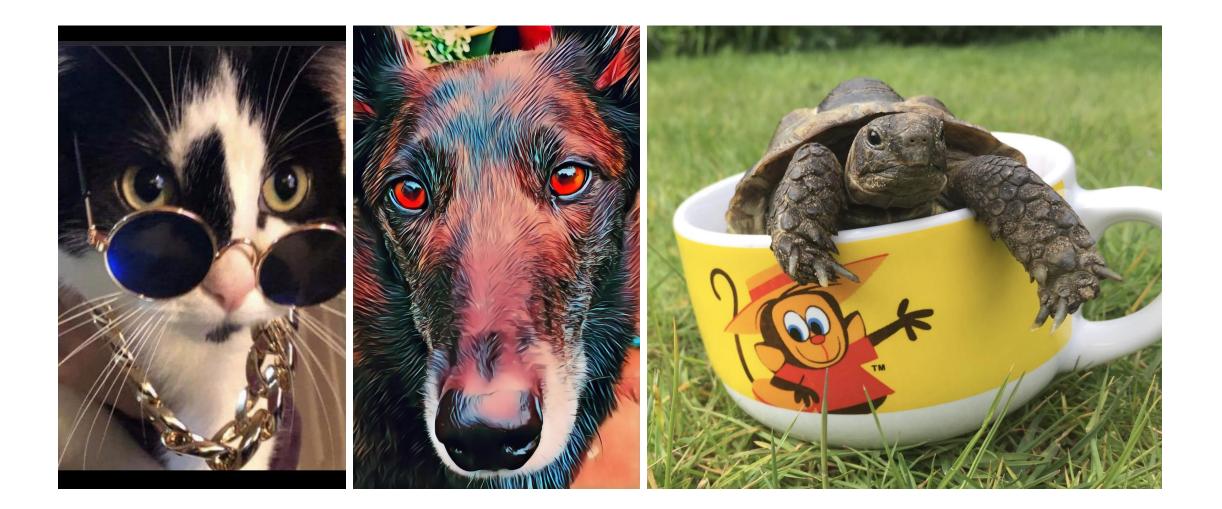

WE ARE EXCITED TO ANNOUNCE OUR VERY FIRST ONLINE PET PARADE!

Entry Details:

PLEASE EMAIL YOUR PHOTOGRAPHIC ENTRIES TO: PTACHAIR@QPHS.CO.UK CONFIRMING

- YOUR CONTACT DETAILS
- YOUR PETS NAME

88

88

Queen's Park High School

• ENTRY CATEGORY PER PHOTOGRAPH.

ENTRIES ARE £1 PER CATEGORY MIN £3 ENTRY FEE. . .THAT'S 3 CHANCES TO WIN! PLEASE MAKE PAYMENTS VIA PARENT MAIL BEFORE SUBMITTING YOUR PHOTO. ALL ENTRIES SHOULD BE SUBMITTED BY MONDAY 1ST MARCH WINNERS ANNOUNCED VIA PARENT MAIL W/C 15TH MARCH

Power to our Pets!

GET INVOLVED AND HAVE SOME FUN IF YOU DON'T HAVE A PET - WHY NOT ASK A NET OR GET OUTSIDE, TAKE A WALK AND PHOT Categorie • WILDEST WAG • BEST VOCAL P • DRESSED T • LEAST P • WIL

#### All Entries. 116 entries over 10 categories





















































#### Least obedient







#### Least Obedient



#### Least Obedient































## Dressed to Impress





## Dressed to Impress

























































## Pet Owner Look A Like







## Best Friend Award







## Best Friend Award







## Best Friend Award







## **Best Friend**





#### Wildest Wag